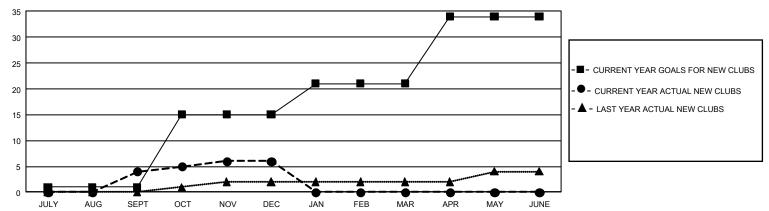

## GOALS AND ACTUAL NEW CLUBS CUMULATIVE

| DROPPED CLUBS: 7              |       | 570 CLUBS OF 1,389 ADDED 1 OR<br>MORE NEW MEMBERS | GENDER DISTRIBUTION  MALE 27,671 (71.23%) |                 |       |
|-------------------------------|-------|---------------------------------------------------|-------------------------------------------|-----------------|-------|
| DROPPED MEMBERS               |       |                                                   | FEMALE                                    | 11,178 (28.77%) |       |
| DECEASED                      | 230   | CLICK HERE FOR CLIMIN ATIVE                       | TOTAL FAMILY UNIT MEMBERS                 |                 | 7,350 |
| CLUB CANCELLED 15 OTHER 1,697 |       | CLICK HERE FOR CUMULATIVE MEMBERSHIP DATA         | FAMILY MEMBERS PAYING HALF DUES           |                 | 3,721 |
| TOTAL                         | 1,942 |                                                   |                                           |                 |       |