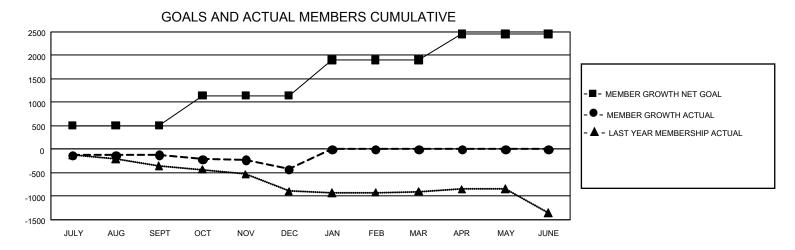

## GOALS AND ACTUAL NEW CLUBS CUMULATIVE

| DROPPED CLUBS: 7              |       | 570 CLUBS OF 1,389 ADDED 1 OR<br>MORE NEW MEMBERS | GENDER DISTRIBUTION  MALE 27,671 (71.23%) |                 |       |
|-------------------------------|-------|---------------------------------------------------|-------------------------------------------|-----------------|-------|
| DROPPED MEMBERS               |       |                                                   | FEMALE                                    | 11,178 (28.77%) |       |
| DECEASED                      | 230   | CLICK HERE FOR CLIMIN ATIVE                       | TOTAL FAMILY UNIT MEMBERS                 |                 | 7,350 |
| CLUB CANCELLED 15 OTHER 1,697 |       | CLICK HERE FOR CUMULATIVE MEMBERSHIP DATA         | FAMILY MEMBERS PAYING HALF DUES           |                 | 3,721 |
| TOTAL                         | 1,942 |                                                   |                                           |                 |       |